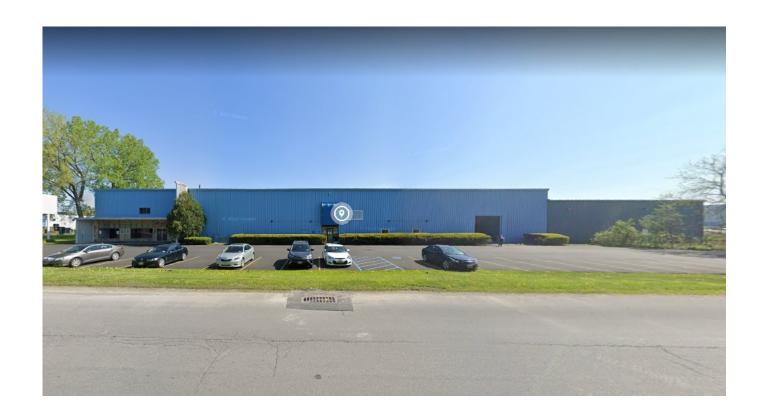

## 35 Commerce Avenue

35 Commerce Avenue, Albany, NY 12206 Industrial Warehouse 61,320 SF

For Lease **\$5.95 - \$6.95/SF/YR** 

Property Size **70,000 SF** 

Property Type
Industrial - Warehouse

Date Updated Nov 15, 2021

## **FEATURES**

Offered for lease is  $\pm 44,000$  SF warehouse space with

additional expansion area of  $\pm 17,320$  SF to be

completed 4th quarter 2021 in a larger ±70,000 SF

facility in the West Albany Industrial Park

LOCATION

North side of Commerce Avenue 1/4 mile east of

Everett Road. I-90 exit 5 is  $\pm 1/2$  mile west of site

UTILITIES

Municipal water and sewer

ZONING

I-1 Light Industrial